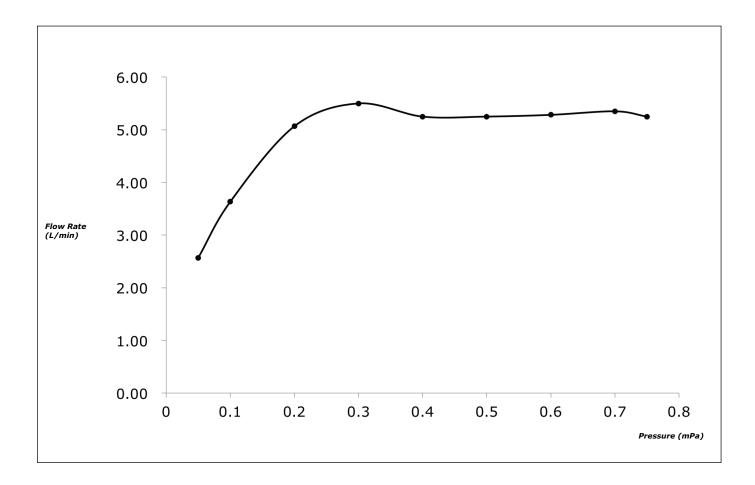

TLG02301B



**FAUCETS** 



CHALLENGE

## TLG02301B



- Design Concept is Gorgeous and Regal
- Long lasting, comfort glide mechanism for a smooth operation
- High corrosion resistance plating
- TOTO aerated water technology, ECOCAP adds air to the water to achieve full water jet with less amount of water usage.



red<mark>dot</mark> award 2017

winner

| Finish         | : Chrome         |
|----------------|------------------|
| Material       | : Brass          |
| Water Pressure | : 0.05 ~ 1.0 Mpa |



 TLG02301B Single Lever Lavatory Faucet (w/ pop-up waste)



Ø31.75

Please consult a TOTO representative for details

Faucets

## Flow Rate