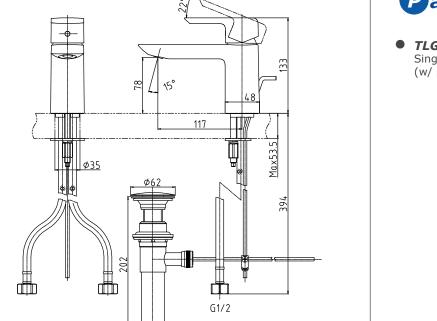

TLG02301B



**FAUCETS** 



CHALLENGE

## TLG02301B



- Design Concept is Gorgeous and Regal
- Long lasting, comfort glide mechanism for a smooth operation
- High corrosion resistance plating
- TOTO aerated water technology, ECOCAP adds air to the water to achieve full water jet with less amount of water usage.



red<mark>dot</mark> award 2017

winner

| Finish         | : Chrome         |
|----------------|------------------|
| Material       | : Brass          |
| Water Pressure | : 0.05 ~ 1.0 Mpa |



 TLG02301B Single Lever Lavatory Faucet (w/ pop-up waste)



Ø31.75

Please consult a TOTO representative for details

Faucets

## Flow Rate