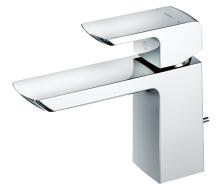

red<mark>dot</mark> award 2017

winner

| Finish         | : Chrome         |
|----------------|------------------|
| Material       | : Brass          |
| Water Pressure | : 0.05 ~ 1.0 Mpa |

 TLG02301B Single Lever Lavatory Faucet (w/ pop-up waste)